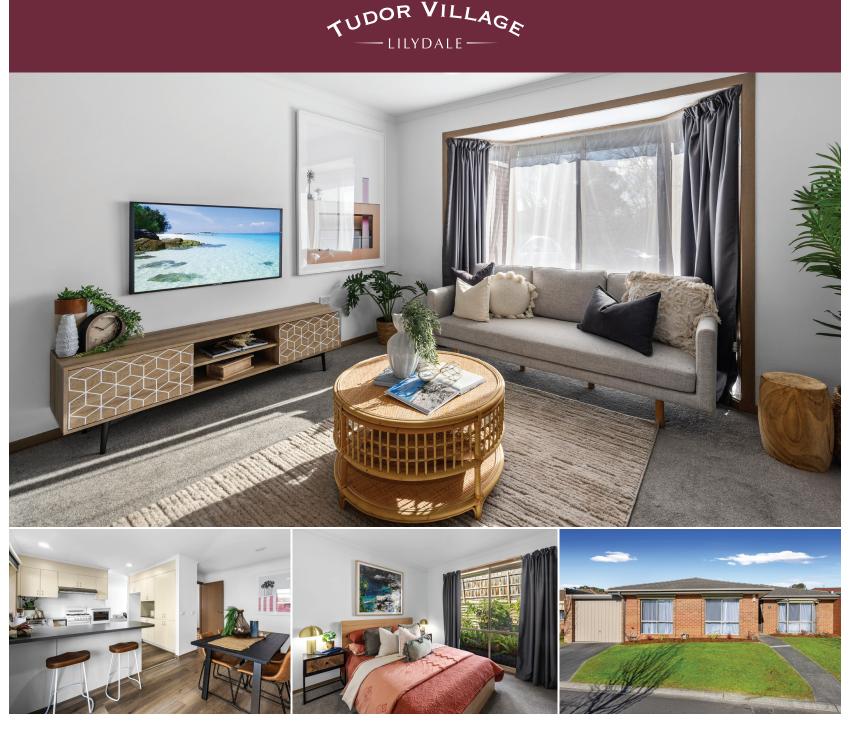

## 17 WHITEFRIARS RISE, LILYDALE

### \$630,000 - \$670,000

Escape to comfort in this delightful modern haven. Unwind in the spacious main bedroom with a luxurious walk-in robe. The light-filled living area features a generous lounge and dining area, complete with a casual meals/TV nook and a convenient breakfast bar. The well-equipped kitchen boasts ample storage for culinary creations. Step outside to your private oasis - a mature garden with a charming pergola, perfect for relaxing or entertaining. Thoughtful touches include quality carpets, stylish floor tiles, and a fresh coat of paint in warm neutral tones. Need extra space? A converted extra-long garage provides the perfect store room or workshop. This home offers everything you need for comfortable modern living.