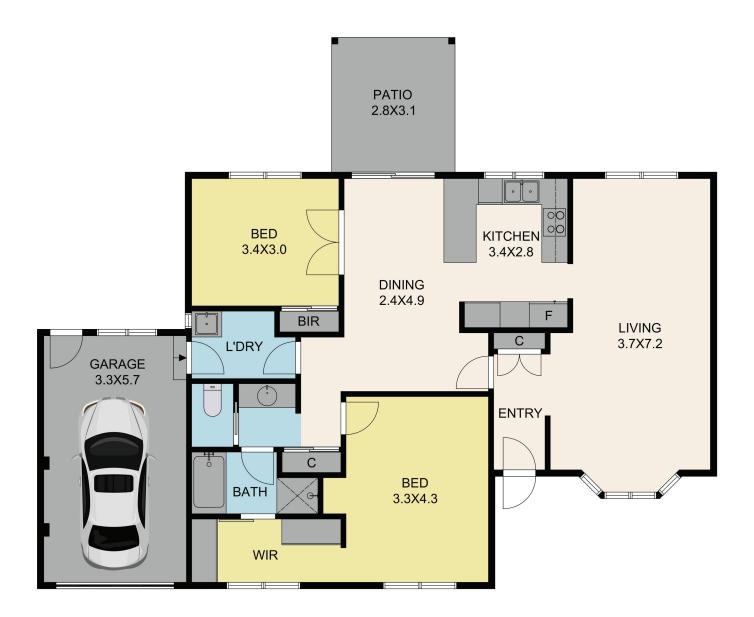

# 17 WHITEFRIARS RISE , LILYDALE 🛛 🔤 2 🗍

TUDOR VILLAGE

|                | LIVING | GARAGE | TOTAL |
|----------------|--------|--------|-------|
| m <sup>2</sup> | 93     | 19     | 112   |

The plan, images and information contained in this brochure are indicative only and subject to change without notice. Homes may be modified or mirrored.